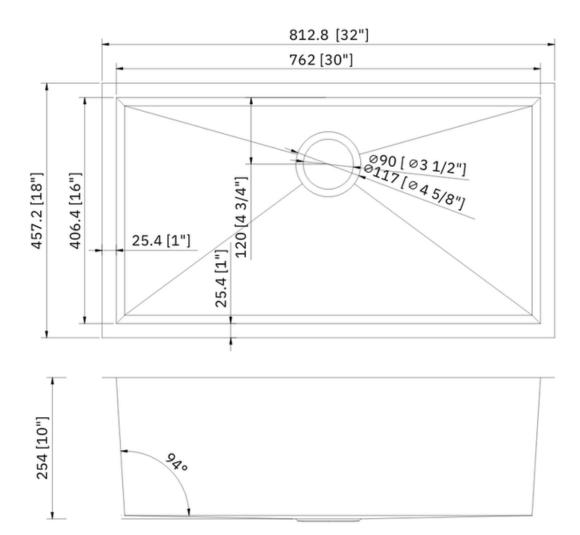

### **Technical Information**

All product dimensions are nominal Exterior Measurements: 32" x 18" x 10"

Interior Measurements: 30" x 16" x 10"

Bowl Configuration: Single